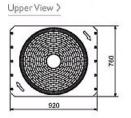

## Dimension

PUHY-HP200YHM-A

Front View )

Side View >

Tel:

Fax:

Telephone: 01707 282880

Email: air.conditioning@meuk.mee.com Website: http://www.mitsubishielectric.co.uk/aircon

## Product Details

| PUHY-HP200YHM-A                     |                |
|-------------------------------------|----------------|
| Capacity (kW):                      |                |
| Heating (Nominal)                   | 25.0           |
| Cooling (Nominal)                   | 22.4           |
| Heating (UK)                        | 26.5           |
| Cooling (UK)                        | 21.3           |
| Power Input (kW) Heating (Nominal)  | 6.52           |
| Power Input (kW) Cooling (Nominal)  | 6.4            |
| Power Input (kW) Heating (UK)       | 10.43          |
| Power Input (kW) Cooling (UK)       | 3.97           |
| Max No. of Connectable Indoor Units | 17             |
| Airflow(m3/min)                     | 225            |
| Noise (dBA)                         | 56             |
| Width - mm                          | 920            |
| Depth - mm                          | 760            |
| Height - mm                         | 1710           |
| Weight - kg                         | 220            |
| Electrical Supply                   | 380-415v, 50Hz |
| Phase                               | 3              |
| Mains Cable No. Cores               | 4 + earth      |
| Starting Current (A)                | 8              |
| Running Current (A) - Heating       | 10             |
| Running Current (A) - Cooling       | 9.8            |
| Fuse Rating (BS88) - HRC (A)        | 32             |