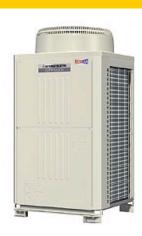

## PUHY-HP200YHM-A

Zubadan Y Series 8hp Outdoor Unit

R410A Heat Pump

- Stable Heating Performance Full heating capacity at -15 degrees C, which is a 40% capacity improvement over the standard YHM-A model
- Stable Operation -Utilising the new Flash Injection Circuit the Zubadan models have reduced defrost times and can provide continuous heating for up to 250mins
- Quick Start-Up Full heating capacity is achieved in about 20 mins, improving comfort levels
- Energy-saving 100% inverter driven outdoor compressor units with very low start currents.

## Product Details

| PUHY-HP200YHM-A                     |                |
|-------------------------------------|----------------|
| Capacity (kW):                      |                |
| Heating (Nominal)                   | 25.0           |
| Cooling (Nominal)                   | 22.4           |
| Heating (UK)                        | 26.5           |
| Cooling (UK)                        | 21.3           |
| Power Input (kW) Heating (Nominal)  | 6.52           |
| Power Input (kW) Cooling (Nominal)  | 6.4            |
| Power Input (kW) Heating (UK)       | 10.43          |
| Power Input (kW) Cooling (UK)       | 3.97           |
| Max No. of Connectable Indoor Units | 17             |
| Airflow(m3/min)                     | 225            |
| Noise (dBA)                         | 56             |
| Width - mm                          | 920            |
| Depth - mm                          | 760            |
| Height - mm                         | 1710           |
| Weight - kg                         | 220            |
| Electrical Supply                   | 380-415v, 50Hz |
| Phase                               | 3              |
| Mains Cable No. Cores               | 4 + earth      |
| Starting Current (A)                | 8              |
| Running Current (A) - Heating       | 10             |
| Running Current (A) - Cooling       | 9.8            |
| Fuse Rating (BS88) - HRC (A)        | 32             |