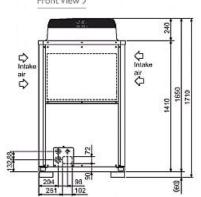

## Dimension

PUHY-HP200YHM-A

Front View )

Side View >

Tel:

Fax:

Telephone: 01707 282880

Email: air.conditioning@meuk.mee.com Website: http://www.mitsubishielectric.co.uk/aircon

## Product Details

| PUHY-HP200YHM-A                     |                |
|-------------------------------------|----------------|
| Capacity (kW):                      |                |
| Heating (Nominal)                   | 25.0           |
| Cooling (Nominal)                   | 22.4           |
| Heating (UK)                        | 26.5           |
| Cooling (UK)                        | 21.3           |
| Power Input (kW) Heating (Nominal)  | 6.52           |
| Power Input (kW) Cooling (Nominal)  | 6.4            |
| Power Input (kW) Heating (UK)       | 10.43          |
| Power Input (kW) Cooling (UK)       | 3.97           |
| Max No. of Connectable Indoor Units | 17             |
| Airflow(m3/min)                     | 225            |
| Noise (dBA)                         | 56             |
| Width - mm                          | 920            |
| Depth - mm                          | 760            |
| Height - mm                         | 1710           |
| Weight - kg                         | 220            |
| Electrical Supply                   | 380-415v, 50Hz |
| Phase                               | 3              |
| Mains Cable No. Cores               | 4 + earth      |
| Starting Current (A)                | 8              |
| Running Current (A) - Heating       | 10             |
| Running Current (A) - Cooling       | 9.8            |
| Fuse Rating (BS88) - HRC (A)        | 32             |