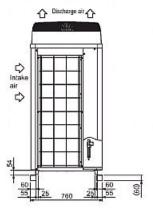

## Dimension

PUHY-HP200YHM-A

Front View )

Side View >

Tel:

Fax:

Telephone: 01707 282880

Email: air.conditioning@meuk.mee.com Website: http://www.mitsubishielectric.co.uk/aircon

## Product Details

| PUHY-HP200YHM-A                     |                |
|-------------------------------------|----------------|
| Capacity (kW):                      |                |
| Heating (Nominal)                   | 25.0           |
| Cooling (Nominal)                   | 22.4           |
| Heating (UK)                        | 26.5           |
| Cooling (UK)                        | 21.3           |
| Power Input (kW) Heating (Nominal)  | 6.52           |
| Power Input (kW) Cooling (Nominal)  | 6.4            |
| Power Input (kW) Heating (UK)       | 10.43          |
| Power Input (kW) Cooling (UK)       | 3.97           |
| Max No. of Connectable Indoor Units | 17             |
| Airflow(m3/min)                     | 225            |
| Noise (dBA)                         | 56             |
| Width - mm                          | 920            |
| Depth - mm                          | 760            |
| Height - mm                         | 1710           |
| Weight - kg                         | 220            |
| Electrical Supply                   | 380-415v, 50Hz |
| Phase                               | 3              |
| Mains Cable No. Cores               | 4 + earth      |
| Starting Current (A)                | 8              |
| Running Current (A) - Heating       | 10             |
| Running Current (A) - Cooling       | 9.8            |
| Fuse Rating (BS88) - HRC (A)        | 32             |